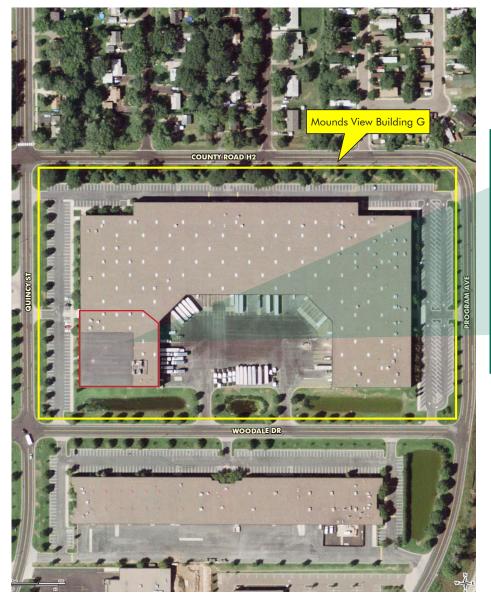

**5222 QUINCY STREET :: MOUNDS VIEW, MINNESOTA** 

5 dock doors

**CLEAR HEIGHT:** 30' 6"

36' x 36' **COLUMN SPACING:** 

**POWER:** 1200A, 480V, 3PH

**SPRINKLERED:** ESFR

**PARKING:** Up to 243 possible

**FREEWAY ACCESS:** I-35W via Co. Hwy. 10

**2014 EXPENSES:** \$2.57 PSF